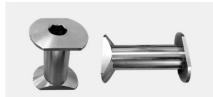

## MRS - Super Heavy H Accessories

The **MRS - Super Heavy Ground Protection Panels** are laid **overlapping**. Quick and secure installation with our **Camlock System Connector**.

 Camlock System Connectors
Made of metal, for quick and simple connections.
on request