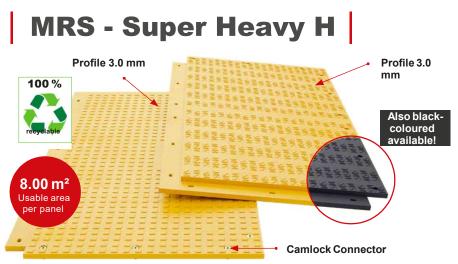

### Mobile Road Systems

Material: polyethylene, high molecular weight Dimensions: 4200 x 2200 x 102 mm (incl. profile) Overlap Edge: 200 mm Weight per panel: approx. 409 kg Surface / colour: 3.0 & 3.0 mm profile / black, yellow Load capacity: approx. 415 t (depending on the ground conditions) Transport per truck: 55 units (440 m<sup>2</sup>)

#### Properties

- Compression molded high-performance thermoplastic material
- Robust, durable and high-performance products
- Overlap system for interlocking cconnection, for creating routes and work areas
- Highly efficient weight distribution
- Protection of sensitive ground
- Simple and durable connection system

## MRS - Super Heavy H Accessories

The **MRS - Super Heavy Ground Protection Panels** are laid **overlapping**. Quick and secure installation with our **Camlock System Connector**.

 Camlock System Connectors
Made of metal, for quick and simple connections.
on request