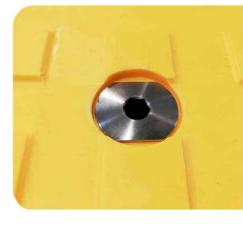

## MRS - Super Heavy H Accessories

The **MRS - Super Heavy Ground Protection Panels** are laid **overlapping**. Quick and secure installation with our **Camlock System Connector**.

 Camlock System Connectors
Made of metal, for quick and simple connections.
on request

The hollow chamber system ensures high stability at a relatively low weight!

Coupling Piece on request

Assembly Tool on request

MRS Super Heavy H - Ramp on request