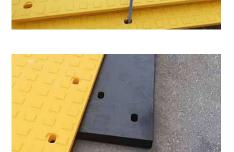

## MRS - Super Heavy H Accessories

The **MRS - Super Heavy Ground Protection Panels** are laid **overlapping**. Quick and secure installation with our **Camlock System Connector**.

 Camlock System Connectors
Made of metal, for quick and simple connections.
on request

The hollow chamber system ensures high stability at a relatively low weight!

Coupling Piece on request

Assembly Tool on request

MRS Super Heavy H - Ramp on request