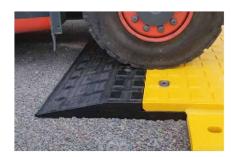

#### Accessories

The hollow chamber system ensures high stability at a relatively low weight!

Coupling Piece on request

Assembly Tool on request

MRS Super Heavy H - Ramp on request