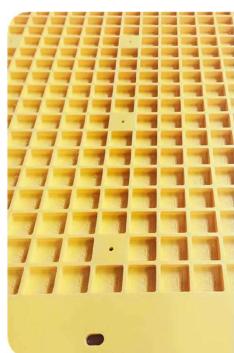

### Mobile Road Systems

Material: polyethylene, high molecular weight Dimensions: 4200 x 2200 x 102 mm (incl. profile) Overlap Edge: 200 mm Weight per panel: approx. 409 kg Surface / colour: 3.0 & 3.0 mm profile / black, yellow Load capacity: approx. 415 t (depending on the ground conditions) Transport per truck: 55 units (440 m<sup>2</sup>)

#### Properties

- Compression molded high-performance thermoplastic material
- Robust, durable and high-performance products
- Overlap system for interlocking cconnection, for creating routes and work areas
- Highly efficient weight distribution
- Protection of sensitive ground
- Simple and durable connection system

■Developed for extreme construction projects. Good performance features and high strength guarantee a sta- ble and even load distribution - even under the most difficult conditions. The surface design of the products optimizes the traction and safety of construction vehicles or trucks. The connectors prevent the panels from moving.